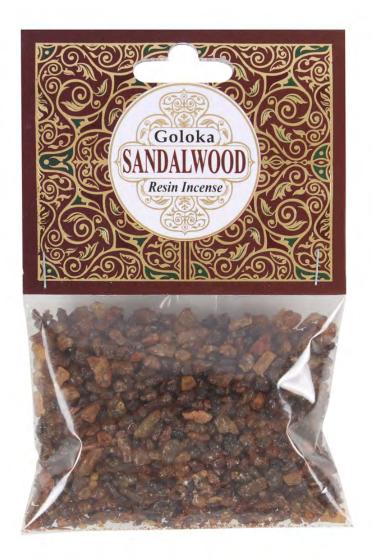

# Product Code

RI\_36367

Goloka Sandalwood Resin Incense

Barcode: 8906051436367

### **Product Description**

The smoke emitted from resin incense have been used to clear negative energies for centuries and Sandalwood is particularlyuseful for relaxation. When purchased in multiples of 12, you will receive 1 box containing 12 30g packets with header card.Burn only with charcoal disks or metal resin burners. Do not ingest.

# **Packaging Materials:**

Plastic Bag with Header Card