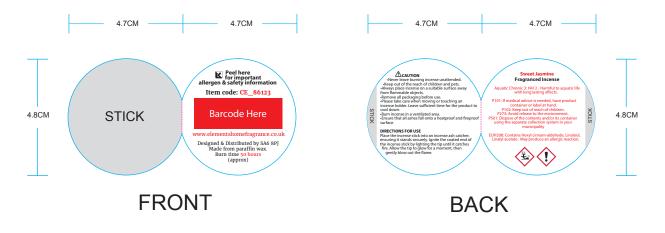

# Change all information highlighted in RED

2 pictograms below. If the product is not classified as hazardous according to GB CLP Regulation. Please remove pictograms below accordingly.